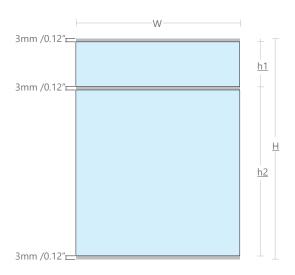

## Landscape H x W

where the width marked (<u>H</u>) is constant The height (W) is dynamic per your choosing.

| Reflection system |              |                         |                            |                      |  |
|-------------------|--------------|-------------------------|----------------------------|----------------------|--|
|                   | Insert<br>h1 | Insert<br>h 2           | Extrusion<br><u>H</u>      | Max insert thickness |  |
| 1                 | 1.5" / 38mm  | <b>2"</b> / 51mm        | <u>3.85"</u> /98mm         | <b>1.96"</b> /5mm    |  |
| 2                 | 1.5" / 38mm  | <u>3"</u> /76mm         | <b>4.84"</b> /123mm        | <b>1.96"</b> /5mm    |  |
| 3                 | 1.5" / 38mm  | <u>4"</u> /102mm        | <u><b>5.90</b>"</u> /150mm | <b>1.96"</b> /5mm    |  |
| 4                 | 1.5" / 38mm  | <u><b>6"</b></u> /152mm | <b>7.87</b> "/200mm        | <b>1.96"</b> /5mm    |  |