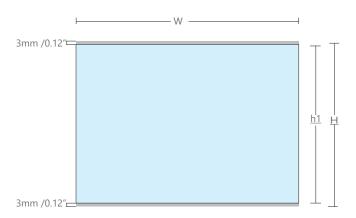

## Landscape <u>H</u> x W

(End caps on the side) where the height marked (<u>H</u>) is constant. The width (W) is dynamic and per your choosing.

| Reflection system |                         |                            |                            |  |  |
|-------------------|-------------------------|----------------------------|----------------------------|--|--|
|                   | Insert<br>h1            | Extrusion<br><u>H</u>      | Max insert thickness<br>IT |  |  |
| 1                 | <u>1.5"</u> / 38mm      | <u>2.44"</u> /44mm         | <u>1.96"</u> /5mm          |  |  |
| 2                 | <b>2"</b> / 51mm        | <b>4.01"</b> /57mm         | <b>1.96"</b> /5mm          |  |  |
| 3                 | <u>3"</u> /76mm         | <b>5.98"</b> /82mm         | <u>1.96"</u> /5mm          |  |  |
| 4                 | <u><b>4"</b></u> /102mm | <u><b>8.74"</b></u> /108mm | <b>1.96"</b> /5mm          |  |  |
| 5                 | <u><b>6"</b></u> /152mm | <u>11.96"</u> /158mm       | <b>1.96"</b> /5mm          |  |  |