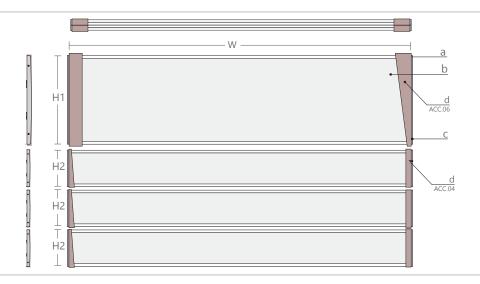

# Standart sizes

| No. | Part No.        |
|-----|-----------------|
| 1   | Mir2037- Acc.00 |
| 2   | Mir2038- Acc.00 |
| 3   | Mir2039- Acc.00 |
| 4   | Mir2040- Acc.00 |
| 5   | Mir2161- Acc.00 |

| H1-Header  |             |          |  |  |  |  |  |  |
|------------|-------------|----------|--|--|--|--|--|--|
| mm         | inch        | Quantity |  |  |  |  |  |  |
|            |             |          |  |  |  |  |  |  |
| <u>102</u> | <u>4.01</u> |          |  |  |  |  |  |  |
| <u>152</u> | <u>6</u>    |          |  |  |  |  |  |  |
| 222        | <u>8.74</u> |          |  |  |  |  |  |  |
| <u>304</u> | 11.9        |          |  |  |  |  |  |  |

| H2-Sub Header |             |          |  | W  |      |  |
|---------------|-------------|----------|--|----|------|--|
| mm            | inch        | Quantity |  | mm | inch |  |
| <u>62</u>     | 2.44        |          |  |    |      |  |
| <u>102</u>    | <u>4.01</u> |          |  |    |      |  |
| <u>152</u>    | <u>6</u>    |          |  |    |      |  |
| 222           | 8.74        |          |  |    |      |  |
|               |             |          |  |    |      |  |

- 1. Select the size of the sign from **Extrusion Standard sizes** table.
- 2. Select an accent from the **Accent Bar Sizes** table.
- 3. Matche the accent size to the sign size.
  The sizes are underlined in both tables
- 4. Select the Accent location on the sign frame parallel to the location of the end caps.

#### Accent Bar Sizes

architectural signage solutions

|     |        | Accen | t -H 1 | Extrusion W 102mm/4*                    | Extrusion <u>W</u> <b>152</b> mm/ <u>6</u> " | Extrusion <u>W</u> <b>222</b> mm/8.74" | Extrusion <u>W</u> <b>304</b> / 11.9" |
|-----|--------|-------|--------|-----------------------------------------|----------------------------------------------|----------------------------------------|---------------------------------------|
| No. | Accent | mm    | inch   | W1 110 <sub>mm</sub> /4.33 <sup>a</sup> | <u>W1 161</u> mm/6.3"                        | <u>W1 231</u> mm/9.1"                  | <u>W1 315</u> mm/12.4"                |
| 1   | Acc.01 | 6     | 0.24   | •                                       |                                              |                                        |                                       |
| 2   | Acc.02 | 10    | 0.39   | •                                       | •                                            | •                                      |                                       |
| 3   | Acc.03 | 13    | 0.59   |                                         |                                              |                                        |                                       |
| 4   | Acc.04 | 20    | 0.79   |                                         | -                                            | -                                      | -                                     |
| 5   | Acc.05 | 40    | 1.57   |                                         |                                              |                                        |                                       |
| 6   | Acc.06 | 25    | 1      | •                                       | -                                            |                                        |                                       |
| 7   | Acc.07 | 25    | 1      |                                         |                                              |                                        |                                       |