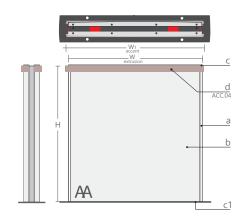

1. Select the size of the sign from **Extrusion Standard sizes** table.

- 2. Select an accent from the Accent Bar Sizes table.
- 3. Matche the accent size to the sign size. The sizes are underlined in both tables
- 4. Select the Accent location on the sign frame parallel to the location of the end caps.

ACCENT BAR (available page no.\*) finish/color options:

- 1. Standard Mirtec anodized colors
- 2. Can be painted or powder coated

| Acc | ant Rar       | Sizac |    | The state of the s |            |   |           |                              |           |           |           |           |           |           |           |           |           |
|-----|---------------|-------|----|--------------------------------------------------------------------------------------------------------------------------------------------------------------------------------------------------------------------------------------------------------------------------------------------------------------------------------------------------------------------------------------------------------------------------------------------------------------------------------------------------------------------------------------------------------------------------------------------------------------------------------------------------------------------------------------------------------------------------------------------------------------------------------------------------------------------------------------------------------------------------------------------------------------------------------------------------------------------------------------------------------------------------------------------------------------------------------------------------------------------------------------------------------------------------------------------------------------------------------------------------------------------------------------------------------------------------------------------------------------------------------------------------------------------------------------------------------------------------------------------------------------------------------------------------------------------------------------------------------------------------------------------------------------------------------------------------------------------------------------------------------------------------------------------------------------------------------------------------------------------------------------------------------------------------------------------------------------------------------------------------------------------------------------------------------------------------------------------------------------------------------|------------|---|-----------|------------------------------|-----------|-----------|-----------|-----------|-----------|-----------|-----------|-----------|-----------|
| 700 | ent Bar Sizes |       |    |                                                                                                                                                                                                                                                                                                                                                                                                                                                                                                                                                                                                                                                                                                                                                                                                                                                                                                                                                                                                                                                                                                                                                                                                                                                                                                                                                                                                                                                                                                                                                                                                                                                                                                                                                                                                                                                                                                                                                                                                                                                                                                                                | Accent -H1 |   | Extrusion | Extrusion                    | Extrusion | Extrusion | Extrusion | Extrusion | Extrusion | Extrusion | Extrusion | Extrusion | Extrusion |
| No. | Accent        |       | mm | inch                                                                                                                                                                                                                                                                                                                                                                                                                                                                                                                                                                                                                                                                                                                                                                                                                                                                                                                                                                                                                                                                                                                                                                                                                                                                                                                                                                                                                                                                                                                                                                                                                                                                                                                                                                                                                                                                                                                                                                                                                                                                                                                           |            |   |           | W 504mm/19.8" W1 515mm/20.2" |           |           |           |           |           |           |           |           |           |
| 1   | Acc.03        |       |    | 0.51                                                                                                                                                                                                                                                                                                                                                                                                                                                                                                                                                                                                                                                                                                                                                                                                                                                                                                                                                                                                                                                                                                                                                                                                                                                                                                                                                                                                                                                                                                                                                                                                                                                                                                                                                                                                                                                                                                                                                                                                                                                                                                                           | -          |   | -         |                              | -         | -         | -         | -         | -         | -         | -         |           |           |
| 2   | Acc.04        |       | 20 | 0.79                                                                                                                                                                                                                                                                                                                                                                                                                                                                                                                                                                                                                                                                                                                                                                                                                                                                                                                                                                                                                                                                                                                                                                                                                                                                                                                                                                                                                                                                                                                                                                                                                                                                                                                                                                                                                                                                                                                                                                                                                                                                                                                           |            |   | -         |                              |           |           | -         |           | -         |           | -         |           |           |
| 3   | Acc.05        |       | 40 | 1.57                                                                                                                                                                                                                                                                                                                                                                                                                                                                                                                                                                                                                                                                                                                                                                                                                                                                                                                                                                                                                                                                                                                                                                                                                                                                                                                                                                                                                                                                                                                                                                                                                                                                                                                                                                                                                                                                                                                                                                                                                                                                                                                           |            | - | -         |                              | -         | -         | -         | •         | -         | -         | -         |           |           |

## NOTES:

EXTRUSION finish/color options: are made from high quality aluminum 6063 with an anodized or oven cured coating

1. clear anodized aluminum

#### INSERT OPTIONS:

- 1. Painting on aluminum insert w/ graphics
- 2. Digital output w/ acrylic cover
- 3. Digital printing into anodized
- a luminum by Primodize ®

Extrusion finish/color options:

- 1. Mirtec anodized auminum
- 2. Painted standard colors
- 3. Powder coating
- **PANELS**
- 1. Plastic divider black or silver with strips of clear cover
- 2. Natural or anodized alum strips

END CAPS finish/color options:

- 1. clear anodized aluminum
- 2. aluminum end cap painted standard or custom colors