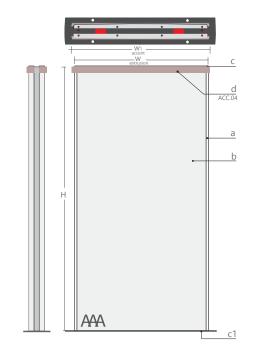

1. Select the size of the sign from **Extrusion Standard sizes** table.

- 2. Select an accent from the Accent Bar Sizes table.
- 3. Matche the accent size to the sign size. The sizes are underlined in both tables
- 4. Select the Accent location on the sign frame parallel to the location of the end caps.

ACCENT BAR (available page no.\*) finish/color options:

- 1. Standard Mirtec anodized colors
- 2. Can be painted or powder coated

| Acc | ant Rar       | Sizac |    | The state of the s |            |   |           |                              |           |           |           |           |           |           |           |           |           |
|-----|---------------|-------|----|--------------------------------------------------------------------------------------------------------------------------------------------------------------------------------------------------------------------------------------------------------------------------------------------------------------------------------------------------------------------------------------------------------------------------------------------------------------------------------------------------------------------------------------------------------------------------------------------------------------------------------------------------------------------------------------------------------------------------------------------------------------------------------------------------------------------------------------------------------------------------------------------------------------------------------------------------------------------------------------------------------------------------------------------------------------------------------------------------------------------------------------------------------------------------------------------------------------------------------------------------------------------------------------------------------------------------------------------------------------------------------------------------------------------------------------------------------------------------------------------------------------------------------------------------------------------------------------------------------------------------------------------------------------------------------------------------------------------------------------------------------------------------------------------------------------------------------------------------------------------------------------------------------------------------------------------------------------------------------------------------------------------------------------------------------------------------------------------------------------------------------|------------|---|-----------|------------------------------|-----------|-----------|-----------|-----------|-----------|-----------|-----------|-----------|-----------|
| 700 | ent Bar Sizes |       |    |                                                                                                                                                                                                                                                                                                                                                                                                                                                                                                                                                                                                                                                                                                                                                                                                                                                                                                                                                                                                                                                                                                                                                                                                                                                                                                                                                                                                                                                                                                                                                                                                                                                                                                                                                                                                                                                                                                                                                                                                                                                                                                                                | Accent -H1 |   | Extrusion | Extrusion                    | Extrusion | Extrusion | Extrusion | Extrusion | Extrusion | Extrusion | Extrusion | Extrusion | Extrusion |
| No. | Accent        |       | mm | inch                                                                                                                                                                                                                                                                                                                                                                                                                                                                                                                                                                                                                                                                                                                                                                                                                                                                                                                                                                                                                                                                                                                                                                                                                                                                                                                                                                                                                                                                                                                                                                                                                                                                                                                                                                                                                                                                                                                                                                                                                                                                                                                           |            |   |           | W 504mm/19.8" W1 515mm/20.2" |           |           |           |           |           |           |           |           |           |
| 1   | Acc.03        |       |    | 0.51                                                                                                                                                                                                                                                                                                                                                                                                                                                                                                                                                                                                                                                                                                                                                                                                                                                                                                                                                                                                                                                                                                                                                                                                                                                                                                                                                                                                                                                                                                                                                                                                                                                                                                                                                                                                                                                                                                                                                                                                                                                                                                                           | -          |   | -         |                              | -         | -         | -         | -         | -         | -         | -         |           |           |
| 2   | Acc.04        |       | 20 | 0.79                                                                                                                                                                                                                                                                                                                                                                                                                                                                                                                                                                                                                                                                                                                                                                                                                                                                                                                                                                                                                                                                                                                                                                                                                                                                                                                                                                                                                                                                                                                                                                                                                                                                                                                                                                                                                                                                                                                                                                                                                                                                                                                           |            |   | -         |                              |           |           | -         |           | -         |           | -         |           |           |
| 3   | Acc.05        |       | 40 | 1.57                                                                                                                                                                                                                                                                                                                                                                                                                                                                                                                                                                                                                                                                                                                                                                                                                                                                                                                                                                                                                                                                                                                                                                                                                                                                                                                                                                                                                                                                                                                                                                                                                                                                                                                                                                                                                                                                                                                                                                                                                                                                                                                           |            | - | -         |                              | -         | -         | -         | •         | -         | -         | -         |           |           |

## NOTES:

EXTRUSION finish/color options: are made from high quality aluminum 6063 with an anodized or oven cured coating

1. clear anodized aluminum

#### INSERT OPTIONS:

- 1. Painting on aluminum insert w/ graphics
- 2. Digital output w/ acrylic cover
- 3. Digital printing into anodized
- a luminum by Primodize ®

Extrusion finish/color options:

- 1. Mirtec anodized auminum
- 2. Painted standard colors
- 3. Powder coating
- **PANELS**
- 1. Plastic divider black or silver with strips of clear cover
- 2. Natural or anodized alum strips

END CAPS finish/color options:

- 1. clear anodized aluminum
- 2. aluminum end cap painted standard or custom colors