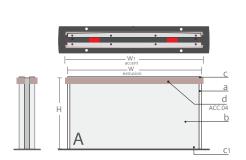

1. Select the size of the sign from **Extrusion Standard sizes** table.

- 2. Select an accent from the Accent Bar Sizes table.
- 3. Matche the accent size to the sign size. The sizes are underlined in both tables
- 4. Select the Accent location on the sign frame parallel to the location of the end caps.

ACCENT BAR (available page no.\*) finish/color options:

- 1. Standard Mirtec anodized colors
- 2. Can be painted or powder coated

| Acc | ant Rar       | Sizac |    | The state of the s |            |   |           |                              |           |           |           |           |           |           |           |           |           |
|-----|---------------|-------|----|--------------------------------------------------------------------------------------------------------------------------------------------------------------------------------------------------------------------------------------------------------------------------------------------------------------------------------------------------------------------------------------------------------------------------------------------------------------------------------------------------------------------------------------------------------------------------------------------------------------------------------------------------------------------------------------------------------------------------------------------------------------------------------------------------------------------------------------------------------------------------------------------------------------------------------------------------------------------------------------------------------------------------------------------------------------------------------------------------------------------------------------------------------------------------------------------------------------------------------------------------------------------------------------------------------------------------------------------------------------------------------------------------------------------------------------------------------------------------------------------------------------------------------------------------------------------------------------------------------------------------------------------------------------------------------------------------------------------------------------------------------------------------------------------------------------------------------------------------------------------------------------------------------------------------------------------------------------------------------------------------------------------------------------------------------------------------------------------------------------------------------|------------|---|-----------|------------------------------|-----------|-----------|-----------|-----------|-----------|-----------|-----------|-----------|-----------|
| 700 | ent Bar Sizes |       |    |                                                                                                                                                                                                                                                                                                                                                                                                                                                                                                                                                                                                                                                                                                                                                                                                                                                                                                                                                                                                                                                                                                                                                                                                                                                                                                                                                                                                                                                                                                                                                                                                                                                                                                                                                                                                                                                                                                                                                                                                                                                                                                                                | Accent -H1 |   | Extrusion | Extrusion                    | Extrusion | Extrusion | Extrusion | Extrusion | Extrusion | Extrusion | Extrusion | Extrusion | Extrusion |
| No. | Accent        |       | mm | inch                                                                                                                                                                                                                                                                                                                                                                                                                                                                                                                                                                                                                                                                                                                                                                                                                                                                                                                                                                                                                                                                                                                                                                                                                                                                                                                                                                                                                                                                                                                                                                                                                                                                                                                                                                                                                                                                                                                                                                                                                                                                                                                           |            |   |           | W 504mm/19.8" W1 515mm/20.2" |           |           |           |           |           |           |           |           |           |
| 1   | Acc.03        |       |    | 0.51                                                                                                                                                                                                                                                                                                                                                                                                                                                                                                                                                                                                                                                                                                                                                                                                                                                                                                                                                                                                                                                                                                                                                                                                                                                                                                                                                                                                                                                                                                                                                                                                                                                                                                                                                                                                                                                                                                                                                                                                                                                                                                                           | -          |   | -         |                              | -         | -         | -         | -         | -         | -         | -         |           |           |
| 2   | Acc.04        |       | 20 | 0.79                                                                                                                                                                                                                                                                                                                                                                                                                                                                                                                                                                                                                                                                                                                                                                                                                                                                                                                                                                                                                                                                                                                                                                                                                                                                                                                                                                                                                                                                                                                                                                                                                                                                                                                                                                                                                                                                                                                                                                                                                                                                                                                           |            |   | -         |                              |           |           | -         |           | -         |           | -         |           |           |
| 3   | Acc.05        |       | 40 | 1.57                                                                                                                                                                                                                                                                                                                                                                                                                                                                                                                                                                                                                                                                                                                                                                                                                                                                                                                                                                                                                                                                                                                                                                                                                                                                                                                                                                                                                                                                                                                                                                                                                                                                                                                                                                                                                                                                                                                                                                                                                                                                                                                           |            | - | -         |                              | -         | -         | -         | •         | -         | -         | -         |           |           |

## NOTES:

EXTRUSION finish/color options: are made from high quality aluminum 6063 with an anodized or oven cured coating

1. clear anodized aluminum

#### INSERT OPTIONS:

- 1. Painting on aluminum insert w/ graphics
- 2. Digital output w/ acrylic cover
- 3. Digital printing into anodized
- a luminum by Primodize ®

Extrusion finish/color options:

- 1. Mirtec anodized auminum
- 2. Painted standard colors
- 3. Powder coating
- **PANELS**
- 1. Plastic divider black or silver with strips of clear cover
- 2. Natural or anodized alum strips

END CAPS finish/color options:

- 1. clear anodized aluminum
- 2. aluminum end cap painted standard or custom colors