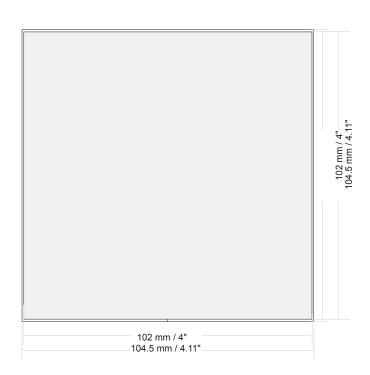

# -88.28 mm-



Fas.DT.4x4.00

Fascia Sign Family

Desktop AA





# **EXTRUSION**

are made from high quality aluminum 6063 thickness of 6 mm 1/4"

## Standard

1. Clear anodized aluminum

# **Custom Made finish/color options:**

- 1. powder coating
- 2. painting



**GRAPHIC METHOD for Panels:** (Top & Bottom)

- Silk screen Printing
  Digital Printing into Anodized Aluminum

**ADA-Ready**<sup>™</sup> **Panels:**1. .040 aluminum backed photopolymer

# **Updateable Inserts with Matt Acrylic** cover:

- Digital printing into acrylic
  w/in-house computer paper inserts,
  vinyl inserts, alum' inserts or materials with a small degree of flexibility, such acrylic, wood veneer...