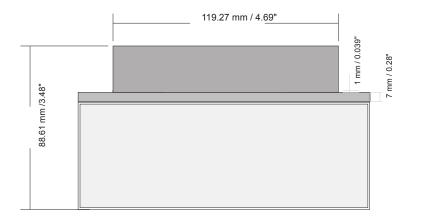

# -88.28 mm-



Fas.DT.4x4.00

Fascia Sign Family

Desktop AA





# **EXTRUSION**

are made from high quality aluminum 6063 thickness of 6 mm 1/4"

## Standard

1. Clear anodized aluminum

# **Custom Made finish/color options:**

- 1. powder coating
- 2. painting



**GRAPHIC METHOD for Panels:** (Top & Bottom)

- Silk screen Printing
  Digital Printing into Anodized Aluminum

**ADA-Ready**<sup>™</sup> **Panels:**1. .040 aluminum backed photopolymer

# **Updateable Inserts with Matt Acrylic** cover:

- Digital printing into acrylic
  w/in-house computer paper inserts,
  vinyl inserts, alum' inserts or materials with a small degree of flexibility, such acrylic, wood veneer...