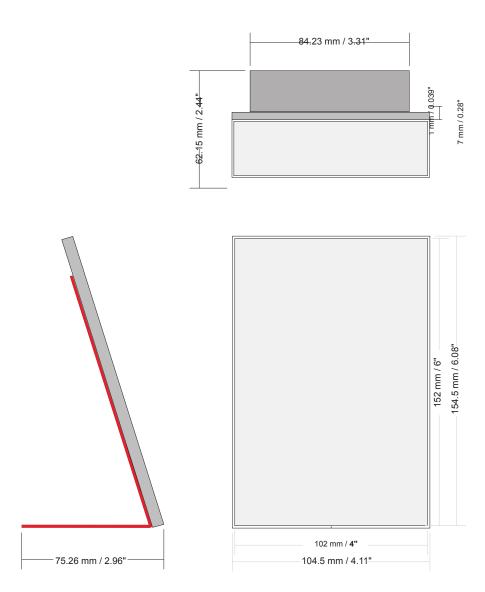

Fas.DT.4x6.00

Desktop AAA

# **EXTRUSION**

are made from high quality aluminum 6063 thickness of 6 mm 1/4"