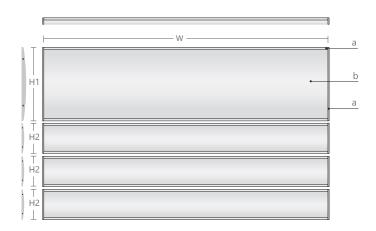

## STANDARD OPTIONS:

| Standart sizes |          |                     |      |          |              |             |          |    |      |
|----------------|----------|---------------------|------|----------|--------------|-------------|----------|----|------|
|                |          | H1-Header Extrusion |      |          | H2-Extrusion |             |          | W  |      |
| No.            | Part No. | mm                  | inch | Quantity | mm           | inch        | Quantity | mm | inch |
| 1              | Mir0973  |                     |      |          | <u>40</u>    | <u>1.57</u> |          |    |      |
| 2              | Mir0974  |                     |      |          | <u>60</u>    | 2.36        |          |    |      |
| 3              | Mir0975  | 80                  | 3.14 |          | 80           | <u>3.14</u> |          |    |      |
| 4              | Mir0976  | <u>100</u>          | 3.93 |          | 100          | 3.93        |          |    |      |
| 5              | Mir0977  | <u>120</u>          | 4.72 |          | 120          | <u>4.72</u> |          |    |      |
| 6              | Mir0978  | <u>150</u>          | 5.90 |          | <u>150</u>   | 5.90        |          |    |      |
| 7              | Mir0979  | 200                 | 7.87 |          |              |             |          |    |      |
| 8              | Mir1095  | <u>217</u>          | 8.54 |          |              |             |          |    |      |
| 9              | Mir0979A | 221                 | 8.70 |          |              |             |          |    |      |

## Jupiter / Orion Sign Family **Directory Multi Extrusions**

Mirtec Navigator Application B Emergency Evacuation, Map, Department ID, Regulatory Information