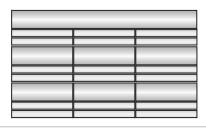

## STANDARD OPTIONS:

| Standart sizes |          |                     |      |          |              |             |          |    |      |
|----------------|----------|---------------------|------|----------|--------------|-------------|----------|----|------|
|                |          | H1-Header Extrusion |      |          | H2-Extrusion |             |          | W  |      |
| No.            | Part No. | mm                  | inch | Quantity | mm           | inch        | Quantity | mm | inch |
| 1              | Mir0973  |                     |      |          | <u>40</u>    | <u>1.57</u> |          |    |      |
| 2              | Mir0974  |                     |      |          | <u>60</u>    | 2.36        |          |    |      |
| 3              | Mir0975  | 80                  | 3.14 |          | 80           | <u>3.14</u> |          |    |      |
| 4              | Mir0976  | <u>100</u>          | 3.93 |          | 100          | 3.93        |          |    |      |
| 5              | Mir0977  | <u>120</u>          | 4.72 |          | 120          | <u>4.72</u> |          |    |      |
| 6              | Mir0978  | <u>150</u>          | 5.90 |          | <u>150</u>   | 5.90        |          |    |      |
| 7              | Mir0979  | 200                 | 7.87 |          |              |             |          |    |      |
| 8              | Mir1095  | <u>217</u>          | 8.54 |          |              |             |          |    |      |
| 9              | Mir0979A | 221                 | 8.70 |          |              |             |          |    |      |