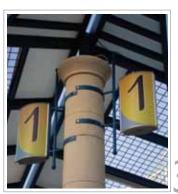

## Mercury Senior Sign Family Projecting Sign Distanced

Mirtec Navigator Application B,C

Flag MountAttached Flag mounted, Distance Flag mounted,