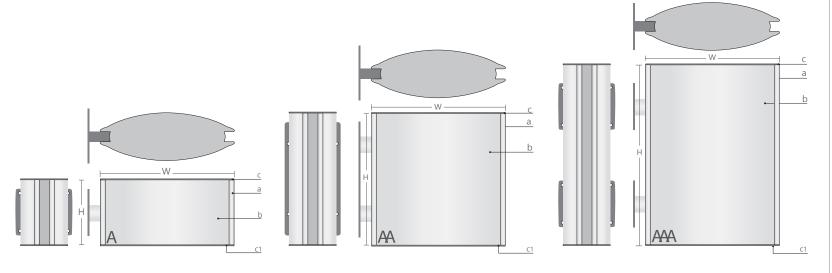

PORTRAIT

— STANDARD OPTIONS:

| А              |          |                  |                         |  |  |
|----------------|----------|------------------|-------------------------|--|--|
| Standard sizes |          | <u>H</u> x W     |                         |  |  |
| No.            | Part No. | mm               | inch                    |  |  |
| _1             | Mir1012  | 203 x <u>300</u> | 8 x <u>11.8</u>         |  |  |
| 2              | Mir1013  | 305 x <u>400</u> | 12 x <u>15.7</u>        |  |  |
| 3              | Mir1014  | 406 x <u>500</u> | 16 x <u>19.6</u>        |  |  |
| 4              | Mir1015  | 508 x <u>600</u> | <u>20</u> x <u>23.6</u> |  |  |

| AH.              |                  |  |  |  |
|------------------|------------------|--|--|--|
| <u>H</u> x W     |                  |  |  |  |
| mm               | inch             |  |  |  |
| 305 x <u>300</u> | 8 x <u>11.8</u>  |  |  |  |
| 406 x <u>400</u> | 16 x <u>15.7</u> |  |  |  |
| 508 x <u>500</u> | 20 x <u>19.6</u> |  |  |  |
| 610 x <u>600</u> | 24 x <u>23.6</u> |  |  |  |

H x W inch
610 x 300 24 x 11.8
914 x 400 36 x 15.7
1219 x 500 48 x 19.6
1524 x 600 60 x 23.6

d ACCENT BAR (available page no.\*) finish/color options:

1. Standard Mirtec anodized colors

2. Can be painted or powder coated