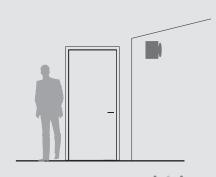

## Mercury Senior Sign Family Projecting Sign Distanced

Mirtec Navigator Application B,C

Flag MountAttached Flag mounted, Distance Flag mounted,