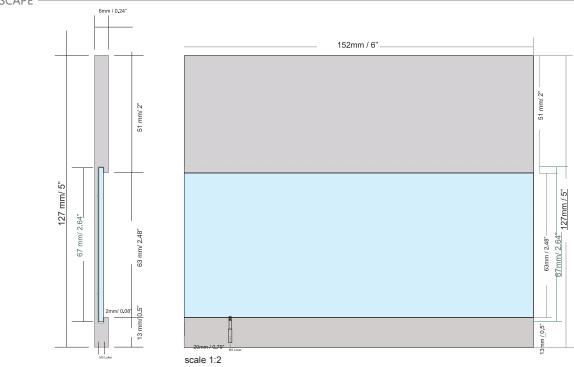

# а

EXTRUSION are made from high quality aluminum 6063 thickness of 6 mm 1/4" Standard 1. Clear anodized aluminum

## b

**GRAPHIC METHOD for Panels:** 

(Top & Bottom)

1. Silk Screen Printing

2. Digital Printing into Anodized Aluminum

**ADA-Ready<sup>™</sup> Panels:** 1. .040 aluminum backed photopolymer

## Updateable Inserts with Matt Acrylic cover:

1. Digital printing into acrylic

2. w/in-house computer paper inserts,

3. vinyl inserts, alum' inserts or materials with a small degree of flexibility, such acrylic, wood veneer...