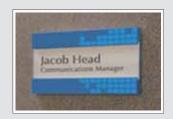

## Updateable Inserts with Matt Acrylic cover:

1. Digital printing into acrylic

2. w/in-house computer paper inserts,

3. vinyl inserts, alum' inserts or materials with a small degree of flexibility, such acrylic, wood veneer...