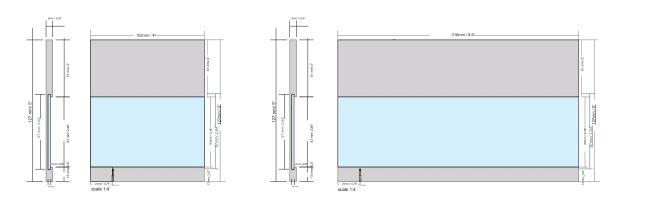

# а

EXTRUSION are made from high quality aluminum 6063 thickness of 6 mm 1/4" Standard 1. Clear anodized aluminum

## b

**GRAPHIC METHOD for Panels:** 

(Top & Bottom)

1. Silk Screen Printing

2. Digital Printing into Anodized Aluminum

**ADA-Ready<sup>™</sup> Panels:** 1. .040 aluminum backed photopolymer

## Updateable Inserts with Matt Acrylic cover:

1. Digital printing into acrylic

2. w/in-house computer paper inserts,

3. vinyl inserts, alum' inserts or materials with a small degree of flexibility, such acrylic, wood veneer...