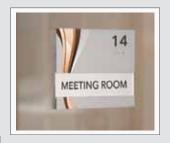

# Panel Sign Family

## Room ID 8"-Window 6"



а

#### **EXTRUSION**

are made from high quality aluminum 6063 thickness of 6 mm 1/4"

#### Standard

1. Clear anodized aluminum

#### **Custom Made finish/color options:**

- 1. powder coating
- 2. painting

**GRAPHIC METHOD for Panels:** (Top & Bottom)

- 1. Silk Screen Printing
- 2. Digital Printing into Anodized Aluminum

### **ADA-Ready**<sup>™</sup> Panels:

1. .040 aluminum backed photopolymer

#### **Updateable Inserts with Matt Acrylic** cover:

- 1. Digital printing into acrylic
- 2. w/in-house computer paper inserts,
- 3. vinyl inserts, alum' inserts or materials with a small degree of flexibility, such acrylic, wood veneer...