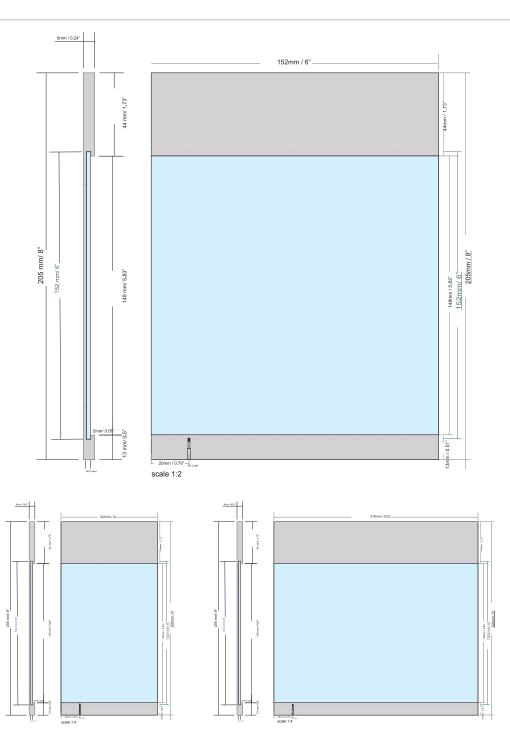

## Room ID 8"-Window 6"

а

#### **EXTRUSION**

are made from high quality aluminum 6063 thickness of 6 mm 1/4"

#### Standard

1. Clear anodized aluminum

#### **Custom Made finish/color options:**

- 1. powder coating
- 2. painting

**GRAPHIC METHOD for Panels:** (Top & Bottom)

- 1. Silk Screen Printing
- 2. Digital Printing into Anodized Aluminum