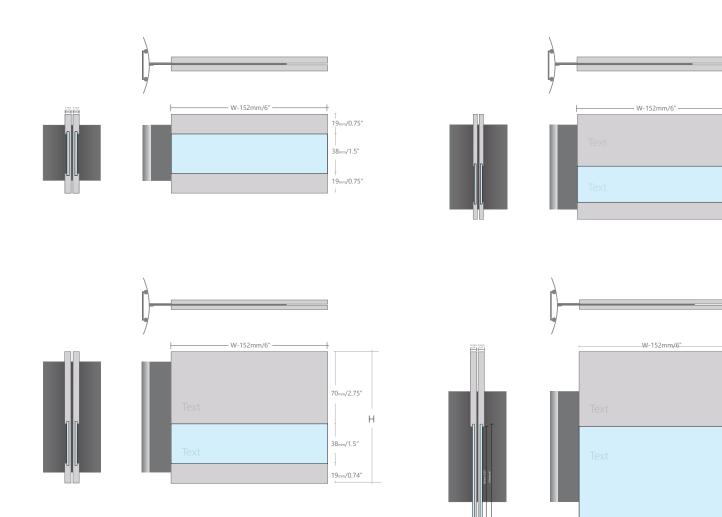

## b

50.3mm/1.98"

38mm/1.5"

16.7mm/0.66"

98 mm/3.85

Н

**GRAPHIC METHOD for Panels:** 

- (Top & Bottom)
- 1. Silk Screen Printing 2. Digital Printing into Anodized Aluminum

## MOUNTING BRACKET

finish/color options:

- 1. Mirtec clear anodized aluminum
- 2. Painted aluminum cap standard

3.0

|     |             | H          |      | W        |          |            |
|-----|-------------|------------|------|----------|----------|------------|
| No. | Part No.    | mm         | inch | 102mm/4" | 152mm/6" | 216mm/8.5" |
| 1   | MirVP-76-W  | <u>76</u>  | 3    |          |          |            |
| 2   | MirVP-102-W | <u>102</u> | 4    |          | -        |            |
| 3   | MirVP-127-W | <u>127</u> | 5    |          |          |            |