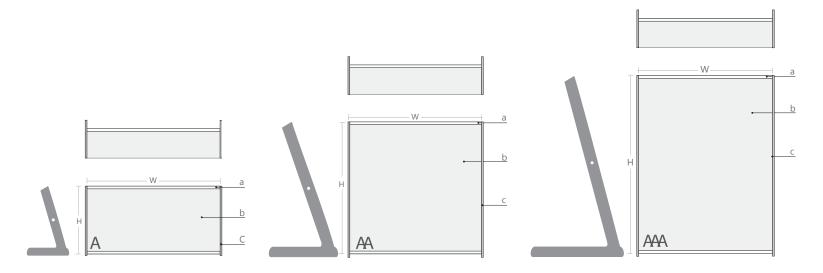

LANDSCAPE:

— STANDARD OPTIONS:

|                |     |            | Α                |                 |
|----------------|-----|------------|------------------|-----------------|
| Standard sizes |     | dard sizes | <u>H</u> x W     |                 |
|                | No. | Part No.   | mm               | inch            |
|                | 1   | Mir2053    |                  |                 |
|                | 2   | Mir2054    | <u>102</u> x 76  | 4.01 x <u>3</u> |
|                | 3   | Mir2055    | <u>152</u> x 127 | 6 x <u>5</u>    |
|                |     |            |                  |                 |

222 x 152 8.74 x 6

| $\mathbb{A}$     |                    |  |  |  |
|------------------|--------------------|--|--|--|
| <u>H</u> x W     |                    |  |  |  |
| mm               | inch               |  |  |  |
| <u>62</u> x 62   | 2.44 x <u>2.44</u> |  |  |  |
| <u>102</u> x 102 | 4.01 x <u>4.01</u> |  |  |  |
| <u>152</u> x 152 | 6 x <u>6</u>       |  |  |  |
| <u>222</u> x 222 | 8.74 x <u>8.74</u> |  |  |  |

| <b>AAA</b> |                  |                  |  |  |
|------------|------------------|------------------|--|--|
|            | <u>H</u> x W     |                  |  |  |
|            | mm               | inch             |  |  |
|            | 127 x <u>62</u>  | 5 x <u>2.44</u>  |  |  |
|            | 152 x <u>102</u> | 6 x <u>4.01</u>  |  |  |
|            | 254 x <u>152</u> | 10 x <u>6</u>    |  |  |
|            | 280 x <u>222</u> | 11 x <u>8.74</u> |  |  |

## Venus Sign Family Desktop