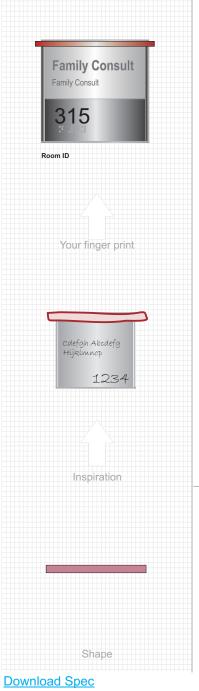

unity Consult

Room ID

Miscellaneous ID 8" x 8"

Regulation

Emergency Evacuation 12" x 12"

Projecting

Projecting 12" x 12"

bcdefg Hijklmn

Room ID

Miscellaneous ID 8" x 8"

Directory Directory 36" x 24"

Directional

• Directional 8" x 36"

Fendy Consult

Room ID

Miscellaneous ID 8" x 8"

Regulation

Emergency Evacuation 12" x 12"

Projecting

Projecting 12" x 12"

Directory Directory 36" x 24"

Directional

• Directional 8" x 36"

**Download Spec** 