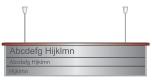

Directory Directory 36" x 24"

Abcdefg Hijklmn

Absdefg Hijklmn Absnrd defg Abcdefg Hijklmn Absdefg Hijklmn Absdefg

Abcdefg Hijklmn

Directional

• Directional 8" x 36"

Samba whistle design - JUPA

CSS pre design can integrate your design and your finger print design motive based on GEOMETRIC contour