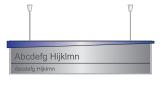

Directory Directory 36" x 24"

Abcdefg Hijklmn

Absdefg Hijklmn Absnrd defg Abcdefg Hijklmn Absdefg Hijklmn Absdefg

Abcdefg Hijklmn

Directional

• Directional 8" x 36"

Samba whistle design - JUPA

CSS pre design can integrate your design and your finger print design motive based on GEOMETRIC contour