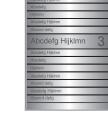

Version 200717 all rights reserved Mirtec 2017

3

Directional

• Directional 8" x 36"

Regulation Emergency Evacuation 12" x 12"

Projecting Projecting 12" x 12"

Directory Directory 36" x 24"

17

CSS pre design can integrate your design and your finger print design motive based on GEOMETRIC contour

Version 200717 all rights reserved Mirtec 2017

Abcdefg Hijklmn bcdefg Hijklmn

3