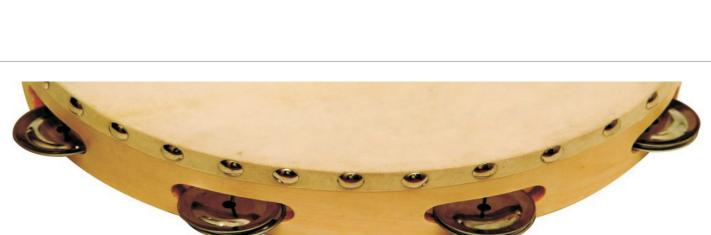

Piccolo snare design - JUPA

CSS pre design can integrate your design and your finger print design motive based on GEOMETRIC contour

Version 200717 all rights reserved Mirtec 2017

Tambourine design - JUPA