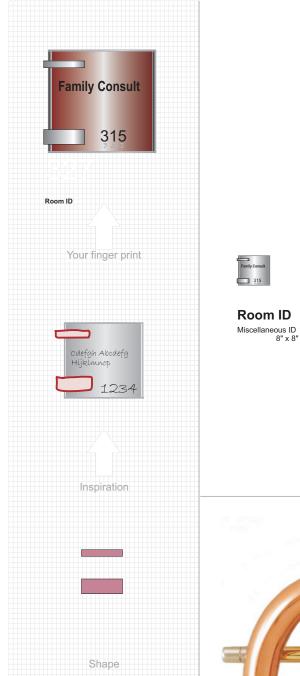

unity Consult

Room ID

Miscellaneous ID 8" x 8"

Regulation

Emergency Evacuation 12" x 12"

Projecting

Projecting 12" x 12"

bcdefg Hijklmn

Room ID

Miscellaneous ID 8" x 8"

Directory Directory 36" x 24"

Directional

• Directional 8" x 36"

Fendy Consult

Room ID

Miscellaneous ID 8" x 8"