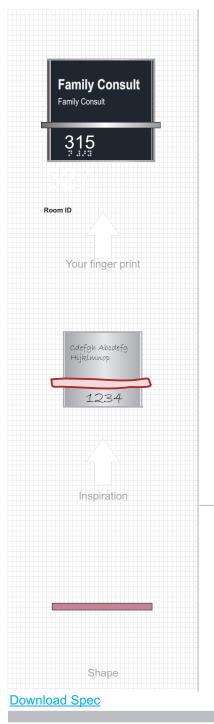

unity Consult

Room ID

Miscellaneous ID 8" x 8"

Regulation

Emergency Evacuation 12" x 12"

Projecting

Projecting 12" x 12"

bcdefg Hijklmn

Directory Directory 36" x 24"

Daf design - JUPA

CSS pre design can integrate your design and your finger print design motive based on GEOMETRIC contour

Version 200717 all rights reserved Mirtec 2017

Mridongam design - JUPA

CSS pre design can integrate your design and your finger print design motive based on GEOMETRIC contour

Version 200717 all rights reserved Mirtec 2017

រ៉ាំព័

Regulation

Emergency Evacuation 12" x 12"

Funity Consult

Room ID

Miscellaneous ID 8" x 8"

Directory Directory 36" x 24"

Directional

• Directional 8" x 36"

Fendy Consult

Room ID

Miscellaneous ID 8" x 8"

Regulation

Emergency Evacuation 12" x 12"

Projecting

Projecting 12" x 12"

Directory Directory 36" x 24"

Directional

• Directional 8" x 36"

**Download Spec** 