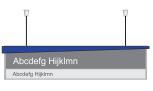

Zampogna design - VENA

CSS pre design can integrate your design and your finger print design motive based on GEOMETRIC contour

Abcdefg Hijklmn

Directory

Directory 36" x 24"

3

Abcdefg Hijklmn

Abcdefg Hijklmn

Directional

Directional 8" x 36"

Room ID

Miscellaneous ID 8" x 8" Regulation

Emergency Evacuation 12" x 12"

Abcdefg Hijklmn

Directional

81-13-

Directional 8" x 36"

Hijklm

Abcdefg Hijklmn

Absdefg Hijkimn Absdefg Hijkimn Absnd defg Absdefg Hijkimn Absdefg Hijkimn Hijkinn

defg H