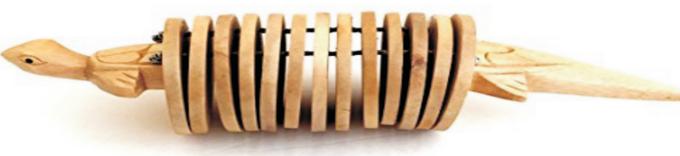

Clapper Clacker design - VENA CSS pre design can integrate your design and your finger print design motive based on GEOMETRIC contour

Room ID Miscellaneous ID 8" x 8"

Regulation Emergency Evacuation 12" x 12"