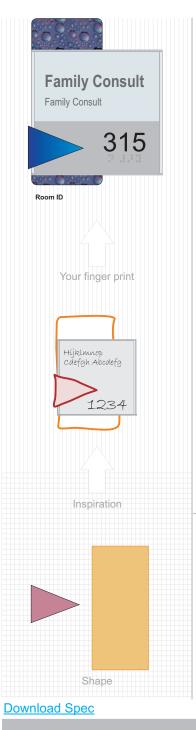

Regulation

Emergency Evacuation 12" x 12"

Family Consult Family Consult 315

Room ID

Miscellaneous ID 8" x 8"

Projecting Projecting 12" x 12" Absödig Hijkinn Absödig Hijkinn Absödig Hijkinn Absödig Hijkinn Absödig Hijkinn Absödig Hijkinn

Regulation

Emergency Evacuation 12" x 12"

Family Consult

315 dž

Room ID

Miscellaneous ID

8" x 8"

Version 200717 all rights reserved Mirtec 2017

## Download Spec

Harp design - VENA

CSS pre design can integrate your design and your finger print design motive based on GEOMETRIC contour

Room ID Miscellaneous ID 8" x 8"

J.L

amily Consul

315

Regulation Emergency Evacuation 12" x 12"