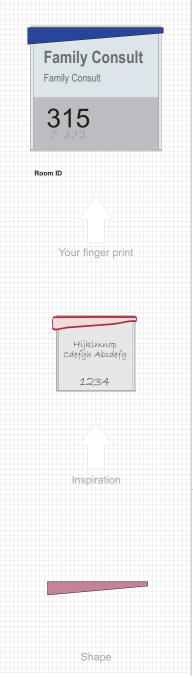

Regulation

Emergency Evacuation 12" x 12"

Family Consult Family Consult 315

Room ID

Miscellaneous ID 8" x 8"

Projecting Projecting 12" x 12" Absödig Hijkinn Absödig Hijkinn Absödig Hijkinn Absödig Hijkinn Absödig Hijkinn Absödig Hijkinn

Regulation

Emergency Evacuation 12" x 12"

Family Consult

315 dž

Room ID

Miscellaneous ID

8" x 8"

Version 200717 all rights reserved Mirtec 2017

## Download Spec

Harp design - VENA

CSS pre design can integrate your design and your finger print design motive based on GEOMETRIC contour

Room ID Miscellaneous ID 8" x 8"

J.L

amily Consul

315

Regulation Emergency Evacuation 12" x 12"