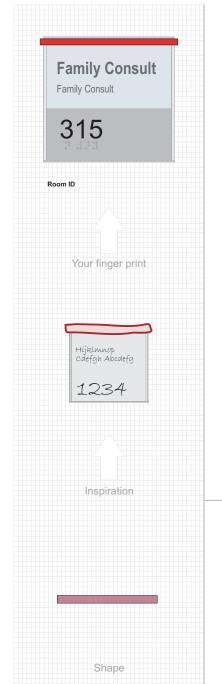

Regulation

Emergency Evacuation 12" x 12"

Family Consult Family Consult 315

Room ID

Miscellaneous ID 8" x 8"

Projecting Projecting 12" x 12" Absödig Hijkinn Absödig Hijkinn Absödig Hijkinn Absödig Hijkinn Absödig Hijkinn Absödig Hijkinn

Regulation

Emergency Evacuation 12" x 12"

Family Consult

315 dž

Room ID

Miscellaneous ID

8" x 8"

Version 200717 all rights reserved Mirtec 2017

## Download Spec

Harp design - VENA

CSS pre design can integrate your design and your finger print design motive based on GEOMETRIC contour

Room ID Miscellaneous ID 8" x 8"

J.L

amily Consul

315

Regulation Emergency Evacuation 12" x 12"