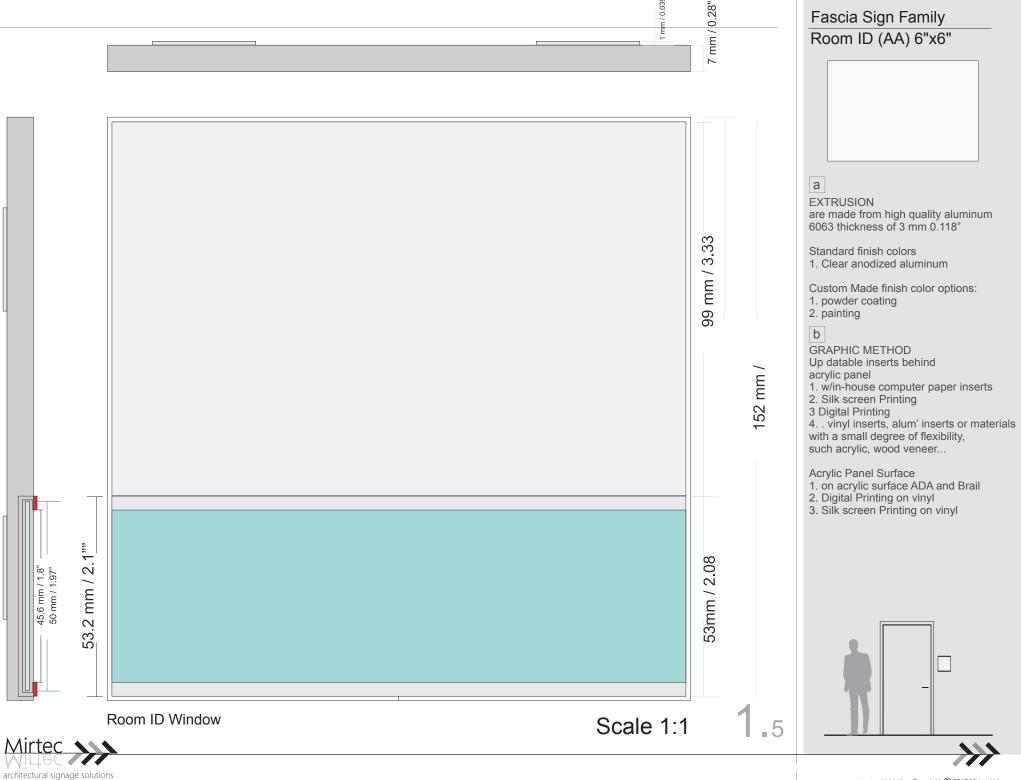

### Fascia Sign Family Insert

scale 1:1 Fas.RI.6x6.03 **GRAPHIC METHOD** Up datable inserts behind acrylic panel

1. w/in-house computer paper inserts

2. Silk screen Printing

3 Digital Printing 4. vinyl inserts, alum' inserts or

with a small degree of flexibility, such acrylic, wood veneer...

https://segd.org/education

Fascia system

Fascia system