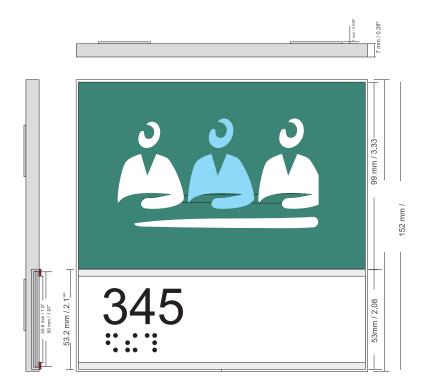

_ |       | Education  |
| _ | _ | _ | _ | _ | _ | _ | _ | _ | _ | _ | _ | _ | _ | _ | _ | _ |   | <br>  | Corporate  |









1.

Identification

Personal Identification

Conference RI

Exit

Wayfinding

Regulatory

Life Safety

Workstation



Desktop

2.

Personal Identification

Workstation



#### Projecting

3.

Symbol

Restroom Pictogram



#### Directory

4

Wayfinding

Information Holder

Donor Evacuaton

Promotion

Commercial







### Fascia Sign Family Insert

scale 1:1 Fas.RI.6x6.03 **GRAPHIC METHOD** Up datable inserts behind acrylic panel

1. w/in-house computer paper inserts

2. Silk screen Printing

3 Digital Printing 4. vinyl inserts, alum' inserts or

with a small degree of flexibility, such acrylic, wood veneer...









https://segd.org/education



Fascia system











































































Fascia system