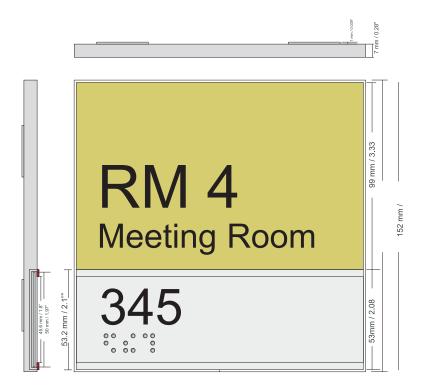

### Fascia Sign Family Insert

scale 1:1 Fas.RI.6x6.03 **GRAPHIC METHOD** Up datable inserts behind acrylic panel

1. w/in-house computer paper inserts

2. Silk screen Printing

3 Digital Printing 4. vinyl inserts, alum' inserts or

with a small degree of flexibility, such acrylic, wood veneer...

https://segd.org/education

Fascia system

Fascia system