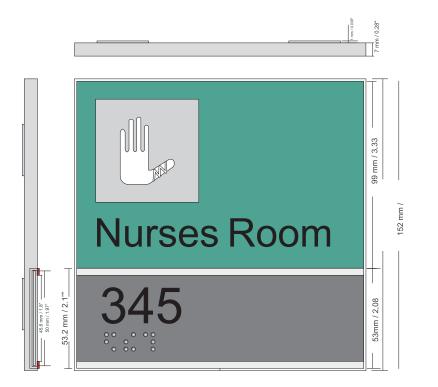

| Education  |
| _ | _ | _ | _ | _ | _ | _ | _ | _ | _ | _ | _ | _ | _ | _ | _ | _ |   | <br>  | Corporate  |









1.

Identification

Personal Identification

Conference RI

Exit

Wayfinding

Regulatory

Life Safety

Workstation



Desktop

2.

Personal Identification

Workstation



#### Projecting

3.

Symbol

Restroom Pictogram



#### Directory

4

Wayfinding

Information Holder

Donor Evacuaton

Promotion

Commercial







### Fascia Sign Family Insert

scale 1:1 Fas.RI.6x6.03 **GRAPHIC METHOD** Up datable inserts behind acrylic panel

1. w/in-house computer paper inserts

2. Silk screen Printing

3 Digital Printing 4. vinyl inserts, alum' inserts or

with a small degree of flexibility, such acrylic, wood veneer...









https://segd.org/education



Fascia system











































































Fascia system