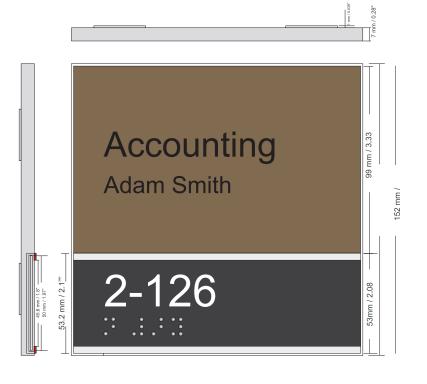

|       | Education  |
| _ | _ | _ | _ | _ | _ | _ | _ | _ | _ | _ | _ | _ | _ | _ | _ | _ |   | <br>  | Corporate  |









1.

Identification

Personal Identification

Conference RI

Exit

Wayfinding

Regulatory

Life Safety

Workstation



Desktop

2.

Personal Identification

Workstation



#### Projecting

3.

Symbol

Restroom Pictogram



#### Directory

4

Wayfinding

Information Holder

Donor Evacuaton

Promotion

Commercial







### Fascia Sign Family Insert

scale 1:1 Fas.RI.6x6.03 **GRAPHIC METHOD** Up datable inserts behind acrylic panel

1. w/in-house computer paper inserts

2. Silk screen Printing

3 Digital Printing 4. vinyl inserts, alum' inserts or

with a small degree of flexibility, such acrylic, wood veneer...









https://segd.org/education



Fascia system











































































Fascia system