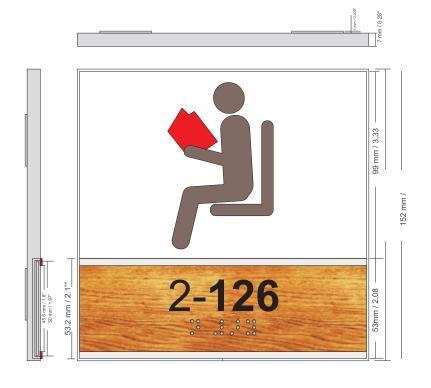

### Fascia Sign Family Insert

scale 1:1 Fas.RI.6x6.03 **GRAPHIC METHOD** Up datable inserts behind acrylic panel

1. w/in-house computer paper inserts

2. Silk screen Printing

3 Digital Printing 4. vinyl inserts, alum' inserts or

with a small degree of flexibility, such acrylic, wood veneer...

https://segd.org/education

Fascia system

Fascia system