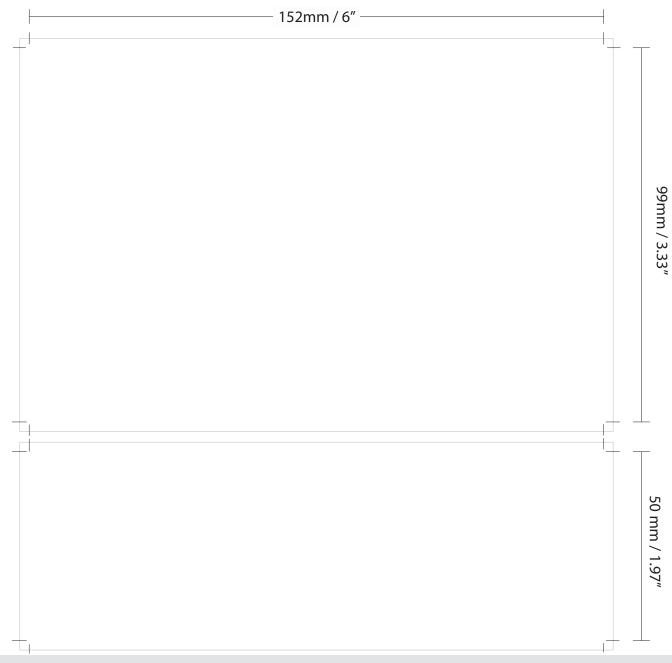

### Fascia Sign Family Insert

scale 1:1 Fas.RI.6x6.03 **GRAPHIC METHOD** Up datable inserts behind acrylic panel

1. w/in-house computer paper inserts

2. Silk screen Printing

3 Digital Printing 4. vinyl inserts, alum' inserts or