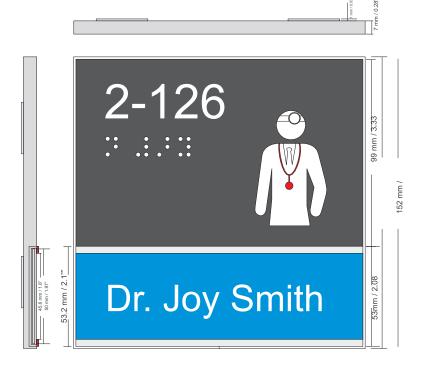

### Fascia Sign Family Insert

scale 1:1 Fas.RI.6x6.03 **GRAPHIC METHOD** Up datable inserts behind acrylic panel

1. w/in-house computer paper inserts

2. Silk screen Printing

3 Digital Printing 4. vinyl inserts, alum' inserts or