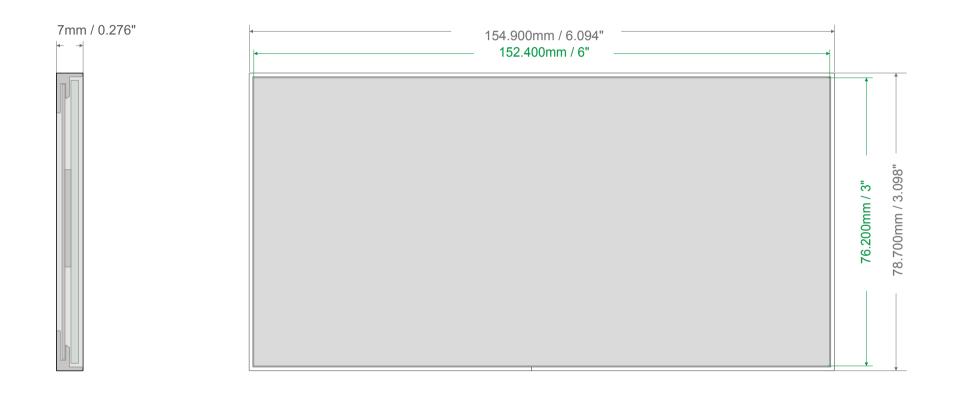

| Project:  |     |                           | Revisions                               | Ini- | Date | Pa  |
|-----------|-----|---------------------------|-----------------------------------------|------|------|-----|
| Location: |     |                           |                                         |      |      | SIC |
| Date:     |     |                           |                                         |      |      | ĮΚ  |
| Scale:    | 1:1 | Artist : Name or Initials | all rights reserved to Mirtec $\degree$ |      |      | 1   |

# FASCIA FAMILY

### FRAME EXTRUSIONS

are made from high quality and recycled aluminum 6063 One solid extrusion )no parts( Finish/color -Clear anodized aluminum . Possible to paint or to have powder coating finish

#### ADA INSERT matt acrylic th