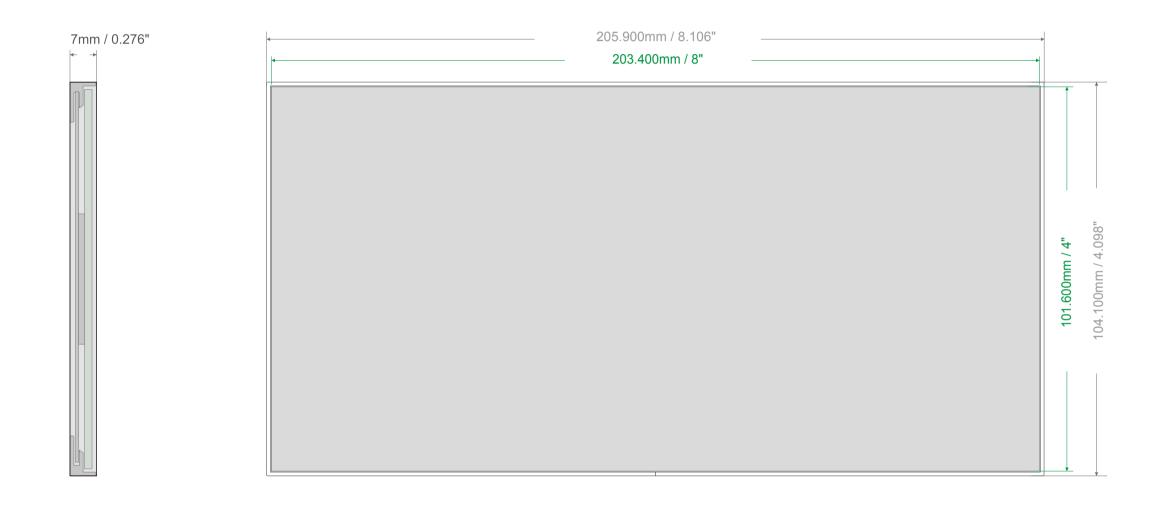

| Project:  |     |                           | Revisions                              | Ini | Date | e Pa |
|-----------|-----|---------------------------|----------------------------------------|-----|------|------|
| Location: |     |                           |                                        |     |      | SIG  |
| Date:     |     |                           |                                        |     |      | 1 R  |
| Scale:    | 1:1 | Artist : Name or Initials | all rights reserved to Mirtec $^\circ$ |     |      | 1    |

# FASCIA FAMILY

### FRAME EXTRUSIONS

are made from high quality and recycled aluminum 6063 One solid extrusion )no parts( Finish/color -Clear anodized aluminum . Possible to paint or to have powder coating finish

#### ADA INSERT matt acrylic thickne