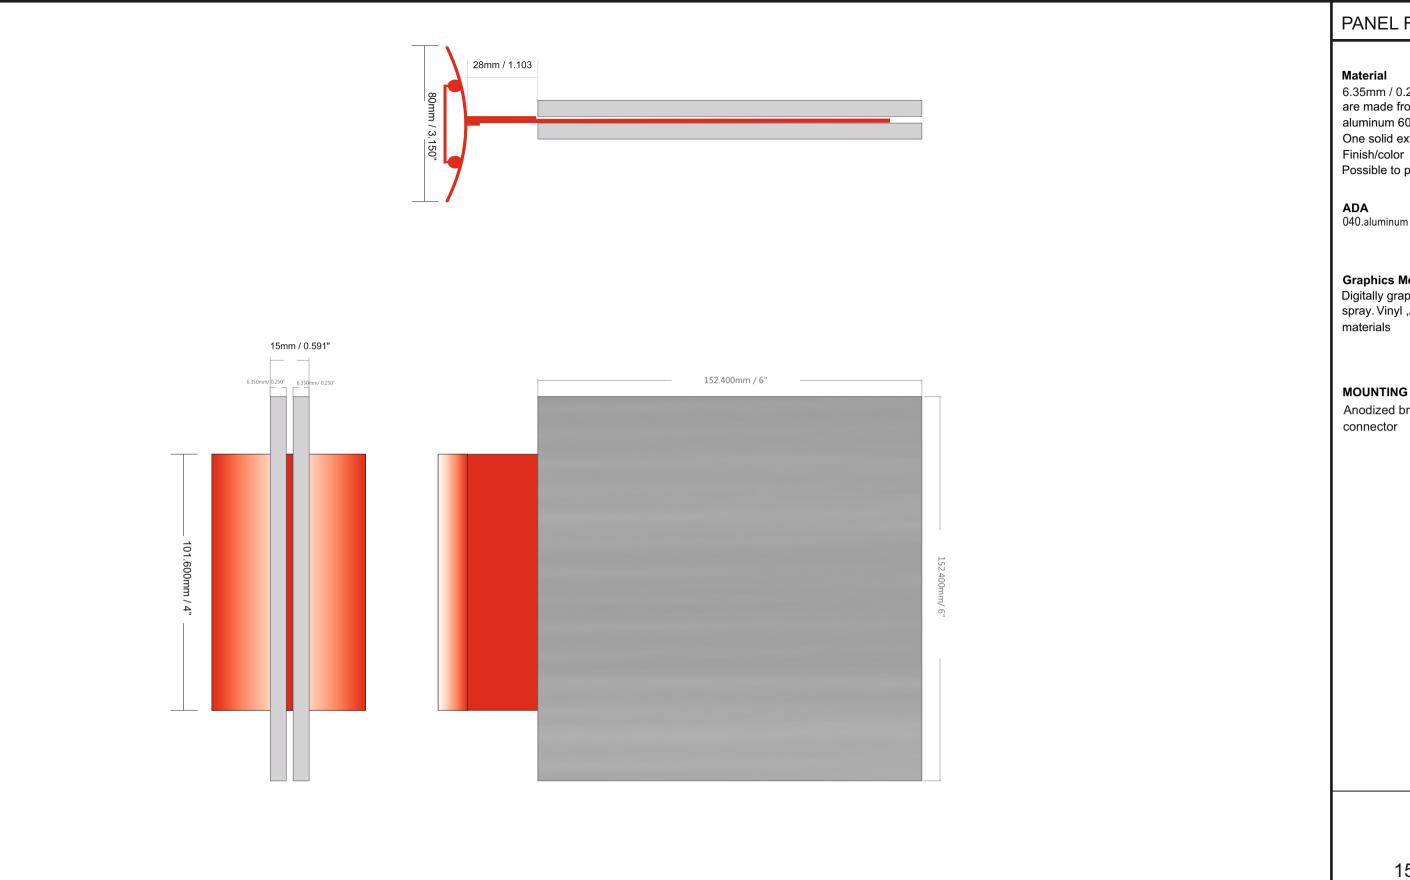

## PANEL FAMILY - PLANAR

6.35mm / 0.25" Anodized aluminum are made from high quality and recycled aluminum 6063

One solid extrusion )no parts( Finish/color -Clear anodized aluminum . Possible to paint or to have powder coating

040.aluminum backed photopolymer

## **Graphics Method**

Digitally graphic print ,silkscreen and back spray. Vinyl ,Aluminum and other flexible

Anodized bracket holder with hidden

H x W 6" x 6" 152 x 152 mm

| Project:  |       |                           | Revisions                                  | Ini- | Date |  |
|-----------|-------|---------------------------|--------------------------------------------|------|------|--|
| Location: |       |                           |                                            |      |      |  |
| Date:     |       |                           |                                            |      |      |  |
| Scale:    | 1:1.5 | Artist : Name or Initials | all rights reserved to Mirtec <sup>®</sup> |      |      |  |

Part No: **EET-PLA-05-01**SIGN TYPE:

**FLAG SIGN** 

05.01