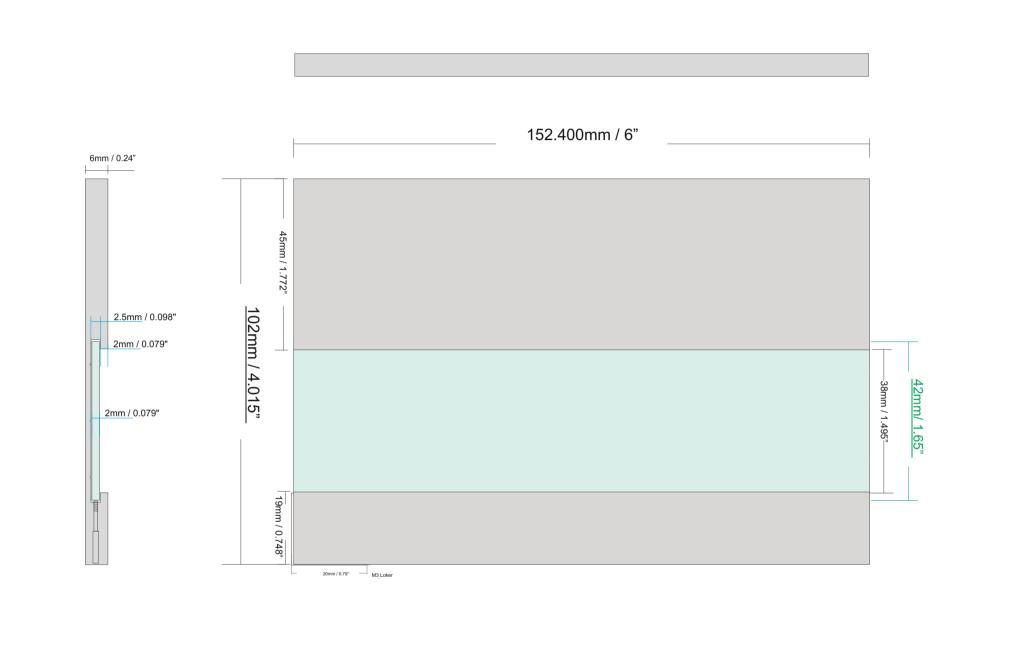

## FRAME -EXTRUSIONS

are made from high quality and recycled aluminum 6063

One solid extrusion )no parts(

Security screw on the bottom to keep the insert from vandalism

Finish/color -Clear anodized aluminum . Possible to paint or to have powder coating finish

#### ADA insert on window

Lens )non glare( cover -Raised Characters and Fully Domed Braille by Raster Braille

Window insert +lens materials thickness up to thickness 4/"0.157mm

## MOUNTING

tape or screws

H x W

4" x 6"

102 x 152 mm

| Project:  |     |                           | Revisions                                  | Ini- | Date | Pa       |
|-----------|-----|---------------------------|--------------------------------------------|------|------|----------|
| Location: |     |                           |                                            |      |      | SIG      |
| Date:     |     |                           |                                            |      |      | ] c      |
| Scale:    | 1:1 | Artist : Name or Initials | all rights reserved to Mirtec <sup>®</sup> |      |      | <u> </u> |