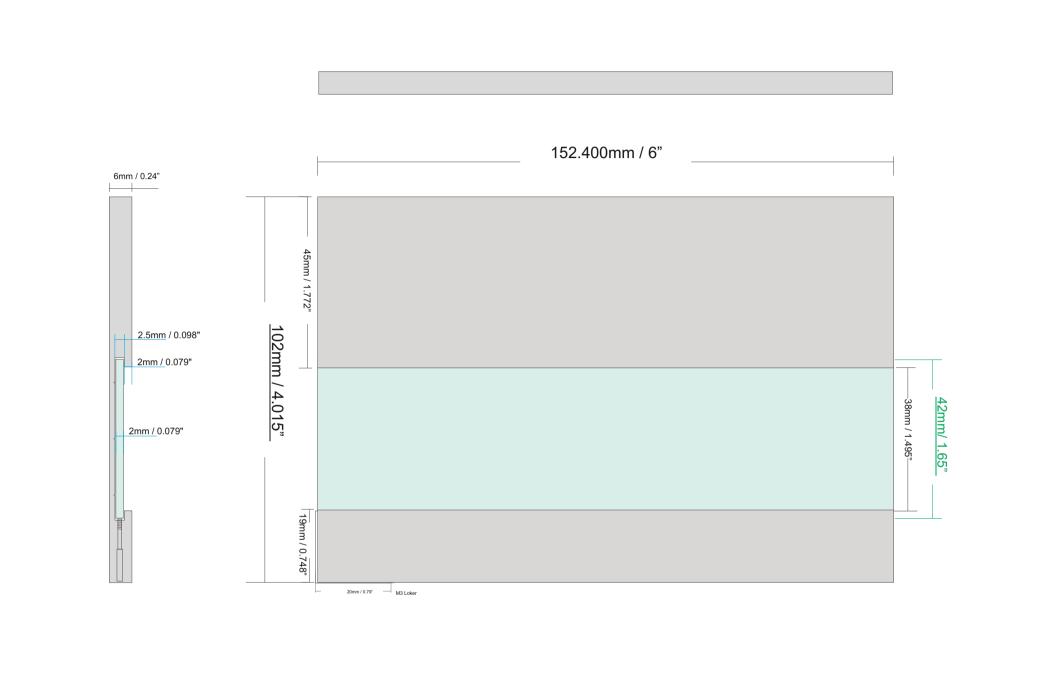

### FRAME -EXTRUSIONS

are made from high quality and recycled aluminum 6063

One solid extrusion )no parts(

Security screw on the bottom to keep the insert from vandalism

Finish/color -Clear anodized aluminum .

#### ADA insert on window

Lens )non glare( cover -Raised Characters and Fully Domed Braille by Raster Braille

Window insert +lens materials thickness up to thickness 4/"0.157mm

### **MOUNTING**

tape or screws

H x W

4" x 6"

102 x 152 mm

| Project:  |     |                           | Revisions                                  | Ini- | Date | Part No: <b>EET-PAN-01-02</b>            |
|-----------|-----|---------------------------|--------------------------------------------|------|------|------------------------------------------|
| Location: |     |                           |                                            |      |      | SIGN TYPE:                               |
| Date:     |     |                           |                                            |      |      | MEETING BOARDROOM ID/<br>CONFERENCE ROOM |
| Scale:    | 1:1 | Artist : Name or Initials | all rights reserved to Mirtec <sup>o</sup> |      |      |                                          |