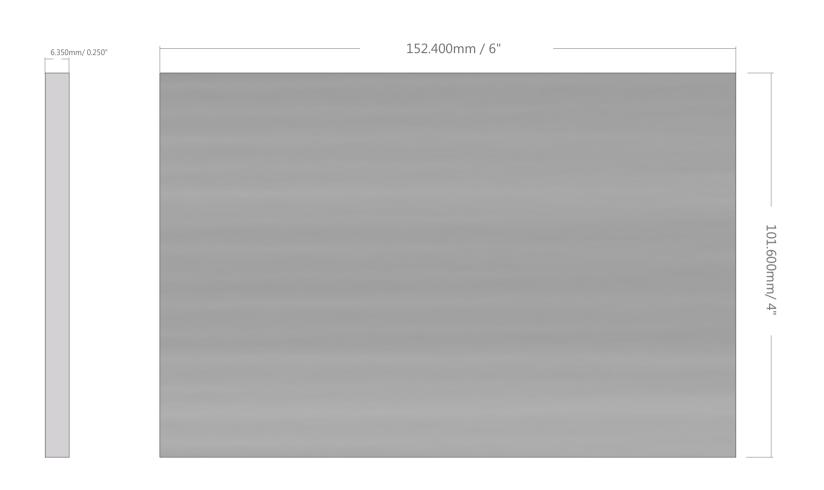

#### Material

6.35mm / 0.25" Anodized aluminum are made from high quality and recycled aluminum 6063 One solid extrusion )no parts( Finish/color -Clear anodized aluminum . Possible to paint or to have powder coating

#### **Graphics Method**

Digitally graphic print ,silkscreen and back spray. Vinyl ,Aluminum and other flexible materials

MOUNTING Tape

<u>H x W</u>

4" x 6"

102 x 152 mm

03.01